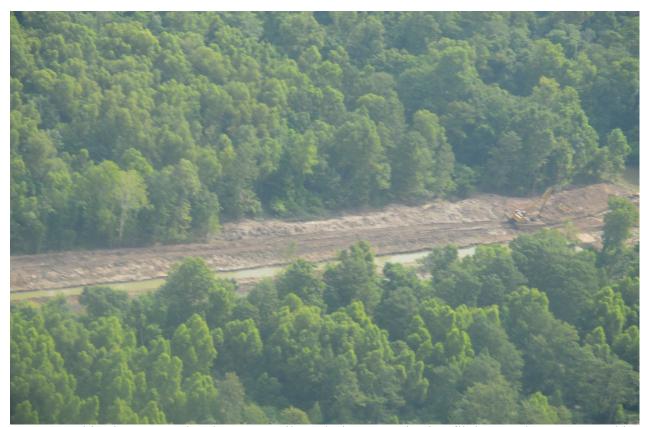

15. On July 23, 2018, Dean A. Wilson, Executive Director and Basinkeeper for Atchafalaya Basinkeeper, conducted an additional monitoring flight over the Bayou Bridge Pipeline route across the Atchafalaya Basin. On this trip, Mr. Wilson observed equipment and construction activities on the Property. It appeared that construction activities had begun, that one excavator present on the Property was actively digging the trench in which the pipeline will be laid along the proposed pipeline route as it crosses the Property. Figure 3 below depicts the observed construction activities on the Property, and Figure 4 provides a clear photo of the construction equipment present on the Property during the July 23, 2018 monitoring flight.

Figure 3. This photo was taken by Dean Wilson during a monitoring flight on July 23, 2018. This photo depicts the pipeline right of way as it crosses the Property. As seen in the photo, there is equipment on the Property and it appears that the trench in which the pipe will be laid is being dug along the pipeline route as it crosses the Property.