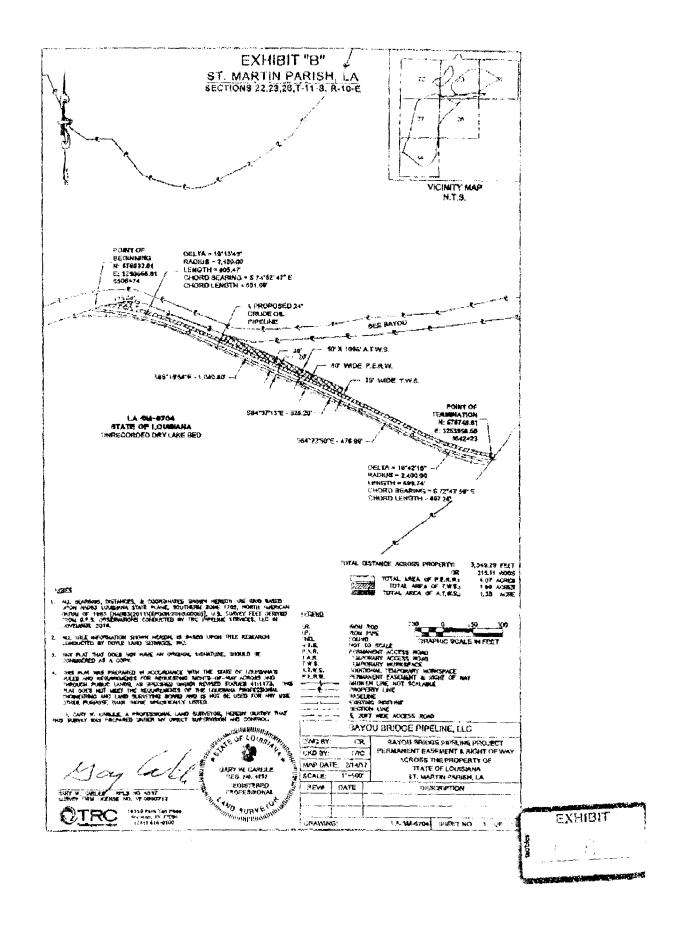

11.

The Pipeline route crosses the Property. Bayou Bridge seeks to expropriate a fifty foot (50°) wide permanent and perpetual right of way and servitude (the "Permanent Right of Way")

for the purpose of laying, constructing, maintaining, operating, altering, replacing, repairing, watering up, dewatering, changing the size of (with the same or smaller size pipeline), relocating within the Permanent Right of Way, abandoning and/or removing one (1) underground pipeline having a nominal diameter of twenty-four inches (24") or less, together with such above- or below-grade valves, fittings, meters, tie-overs, cathodic/corrosion protection, electrical interference mitigation, data acquisition and communications lines and devices, electric lines and devices, pipeline markers required by law, and other appurtenant facilities for the transmission of crude oil and all by-products and constituents thereof, under, upon, across, and through the Property, which is more particularly described and shown in Exhibit D. The Permanent Right of Way described in Exhibit D will be used for purposes of establishing, laying, constructing, reconstructing, installing, realigning, modifying, replacing, improving, adding, altering, substituting, operating, maintaining, accessing, inspecting, patrolling, protecting, repairing, changing the size of, relocating and changing the route of, abandoning in place and removing at will, in whole or in part, the Pipeline, and any and all necessary or useful appurtenances thereto, in a manner consistent with applicable laws and regulations. Bayou Bridge also seeks the right to select the exact location of the Pipeline within the Permanent Right of Way. Further, Bayou Bridge seeks the right to construct, maintain, and change slopes of cuts and fills to ensure proper lateral and subjacent support and drainage for the Pipeline. Bayou Bridge also seeks the right to have a right of entry and access in, to, through, on, over, under, and across the Permanent Right of Way for all purposes necessary and at all times convenient and necessary to exercise the rights granted to it. To the extent practicable, such ingress and egress should be exercised over the Permanent Right of Way or such roads or ways as may exist at the time of each particular exercise of Bayou Bridge's rights hereunder. The Permanent Right of Way sought by Bayou Bridge should extend to and include contiguous public roads and ways to the full extent of Defendants' interest therein for the purpose of ingress and egress to the Permanent Right of Way.

12.

Bayou Bridge also seeks to expropriate a temporary right of way and servitude (the "Temporary Right of Way") needed during construction and shown on Exhibit D: (a) temporary access roads (the "Temporary Access Road", whether one or more) to access the Temporary Work Space (as herein defined) and the Permanent Right of Way; and (b) temporary work space (the "Temporary Work Space") adjacent to and generally parallel with the Permanent Right of

Way for construction, operation and maintenance of the Pipeline. Bayou Bridge seeks the Temporary Access Road and Temporary Work Space for Bayou Bridge's exclusive use from the commencement of construction until six (6) months after the date the Pipeline is placed in service. However, if Bayou Bridge has completed its use of the Temporary Access Road and/or Temporary Work Space prior to the expiration of the six (6) month period and so states in writing, then the Temporary Access Road and/or Temporary Work Space shall immediately terminate. Bayou Bridge does not seek to acquire any interest in oil, gas, or other minerals.