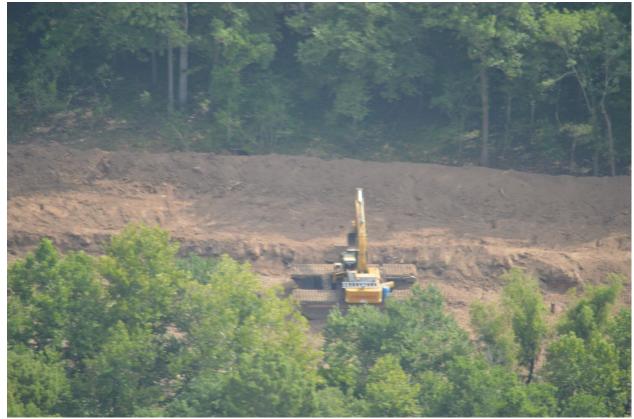

15. On July 23, 2018, Dean A. Wilson, Executive Director and Basinkeeper for Atchafalaya Basinkeeper, conducted an additional monitoring flight over the Bayou Bridge Pipeline route across the Atchafalaya Basin. On this trip, Mr. Wilson observed equipment and construction activities on the Property. It appeared that construction activities had begun, that one excavator present on the Property was actively digging the trench in which the pipeline will be laid along the proposed pipeline route as it crosses the Property. Figure 3 below depicts the observed construction activities on the Property, and Figure 4 provides a clear photo of the construction equipment present on the Property during the July 23, 2018 monitoring flight.

Figure 4. This photo was taken by Dean Wilson during a monitoring flight on July 23, 2018. This photo depicts the pipeline right of way as it crosses the Property. As seen in the photo, there is construction equipment, one excavator, on the Property indicating active construction thereon.