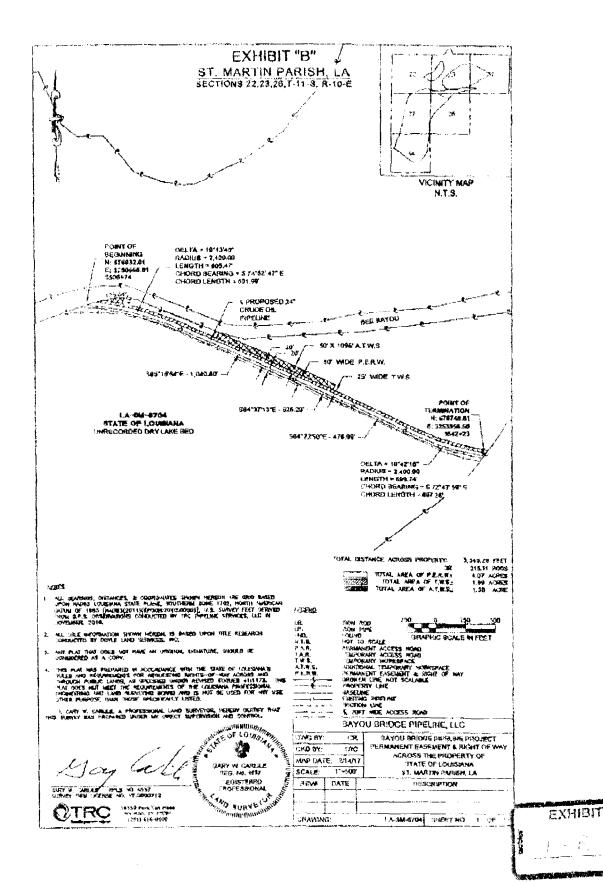

11.

The Pipeline route crosses the Property. Bayou Bridge seeks to expropriate a fifty foot (50°) wide permanent and perpetual right of way and servitude (the "Permanent Right of Way")

for the purpose of laying, constructing, maintaining, operating, altering, replacing, repairing, watering up, dewatering, changing the size of (with the same or smaller size pipeline), relocating within the Permanent Right of Way, abandoning and/or removing one (1) underground pipeline having a nominal diameter of twenty-four inches (24") or less, together with such above- or below-grade valves, fittings, meters, tie-overs, cathodic/corrosion protection, electrical interference mitigation, data acquisition and communications lines and devices, electric lines and devices, pipeline markers required by law, and other appurtenant facilities for the transmission of crude oil and all by-products and constituents thereof, under, upon, across, and through the Property, which is more particularly described and shown in Exhibit D. The Permanent Right of Way described in Exhibit D will be used for purposes of establishing, laying, constructing, reconstructing, installing, realigning, modifying, replacing, improving, adding, altering, substituting, operating, maintaining, accessing, inspecting, patrolling, protecting, repairing, changing the size of, relocating and changing the route of, abandoning in place and removing at will, in whole or in part, the Pipeline, and any and all necessary or useful appurtenances thereto, in a manner consistent with applicable laws and regulations. Bayou Bridge also seeks the right to select the exact location of the Pipeline within the Permanent Right of Way. Further, Bayou Bridge seeks the right to construct, maintain, and change slopes of cuts and fills to ensure proper lateral and subjacent support and drainage for the Pipeline. Bayou Bridge also seeks the right to have a right of entry and access in, to, through, on, over, under, and across the Permanent Right of Way for all purposes necessary and at all times convenient and necessary to exercise the rights granted to it. To the extent practicable, such ingress and egress should be exercised over the Permanent Right of Way or such roads or ways as may exist at the time of each particular exercise of Bayou Bridge's rights hereunder. The Permanent Right of Way sought by Bayou Bridge should extend to and include contiguous public roads and ways to the full extent of Defendants' interest therein for the purpose of ingress and egress to the Permanent Right of Way.

12.

Bayou Bridge also seeks to expropriate a temporary right of way and servitude (the "Temporary Right of Way") needed during construction and shown on Exhibit D: (a) temporary access roads (the "Temporary Access Road", whether one or more) to access the Temporary Work Space (as herein defined) and the Permanent Right of Way; and (b) temporary work space (the "Temporary Work Space") adjacent to and generally parallel with the Permanent Right of

Way for construction, operation and maintenance of the Pipeline. Bayou Bridge seeks the Temporary Access Road and Temporary Work Space for Bayou Bridge's exclusive use from the commencement of construction until six (6) months after the date the Pipeline is placed in service. However, if Bayou Bridge has completed its use of the Temporary Access Road and/or Temporary Work Space prior to the expiration of the six (6) month period and so states in writing, then the Temporary Access Road and/or Temporary Work Space shall immediately terminate. Bayou Bridge does not seek to acquire any interest in oil, gas, or other minerals.