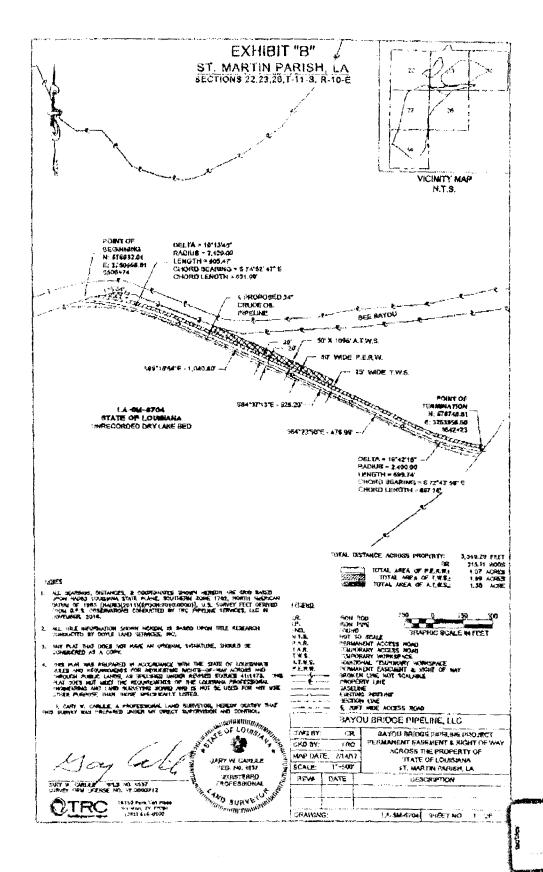

11.

The Pipeline route crosses the Property. Bayou Bridge seeks to expropriate a fifty foot (50°) wide permanent and perpetual right of way and servitude (the "Permanent Right of Way")

for the purpose of laying, constructing, maintaining, operating, altering, replacing, repairing, watering up, dewatering, changing the size of (with the same or smaller size pipeline), relocating within the Permanent Right of Way, abandoning and/or removing one (1) underground pipeline having a nominal diameter of twenty-four inches (24") or less, together with such above- or below-grade valves, fittings, meters, tie-overs, cathodic/corrosion protection, electrical interference mitigation, data acquisition and communications lines and devices, electric lines and devices, pipeline markers required by law, and other appurtenant facilities for the transmission of crude oil and all by-products and constituents thereof, under, upon, across, and through the Property, which is more particularly described and shown in Exhibit D. The Permanent Right of Way described in Exhibit D will be used for purposes of establishing, laying, constructing, reconstructing, installing, realigning, modifying, replacing, improving, adding, altering, substituting, operating, maintaining, accessing, inspecting, patrolling, protecting, repairing, changing the size of, relocating and changing the route of, abandoning in place and removing at will, in whole or in part, the Pipeline, and any and all necessary or useful appurtenances thereto, in a manner consistent with applicable laws and regulations. Bayou Bridge also seeks the right to select the exact location of the Pipeline within the Permanent Right of Way. Further, Bayou Bridge seeks the right to construct, maintain, and change slopes of cuts and fills to ensure proper lateral and subjacent support and drainage for the Pipeline. Bayou Bridge also seeks the right to have a right of entry and access in, to, through, on, over, under, and across the Permanent Right of Way for all purposes necessary and at all times convenient and necessary to exercise the rights granted to it. To the extent practicable, such ingress and egress should be exercised over the Permanent Right of Way or such roads or ways as may exist at the time of each particular exercise of Bayou Bridge's rights hereunder. The Permanent Right of Way sought by Bayou Bridge should extend to and include contiguous public roads and ways to the full extent of Defendants' interest therein for the purpose of ingress and egress to the Permanent Right of Way.

12.

Bayou Bridge also seeks to expropriate a temporary right of way and servitude (the "Temporary Right of Way") needed during construction and shown on Exhibit D: (a) temporary access roads (the "Temporary Access Road", whether one or more) to access the Temporary Work Space (as herein defined) and the Permanent Right of Way; and (b) temporary work space (the "Temporary Work Space") adjacent to and generally parallel with the Permanent Right of

Way for construction, operation and maintenance of the Pipeline. Bayou Bridge seeks the Temporary Access Road and Temporary Work Space for Bayou Bridge's exclusive use from the commencement of construction until six (6) months after the date the Pipeline is placed in service. However, if Bayou Bridge has completed its use of the Temporary Access Road and/or Temporary Work Space prior to the expiration of the six (6) month period and so states in writing, then the Temporary Access Road and/or Temporary Work Space shall immediately terminate. Bayou Bridge does not seek to acquire any interest in oil, gas, or other minerals.