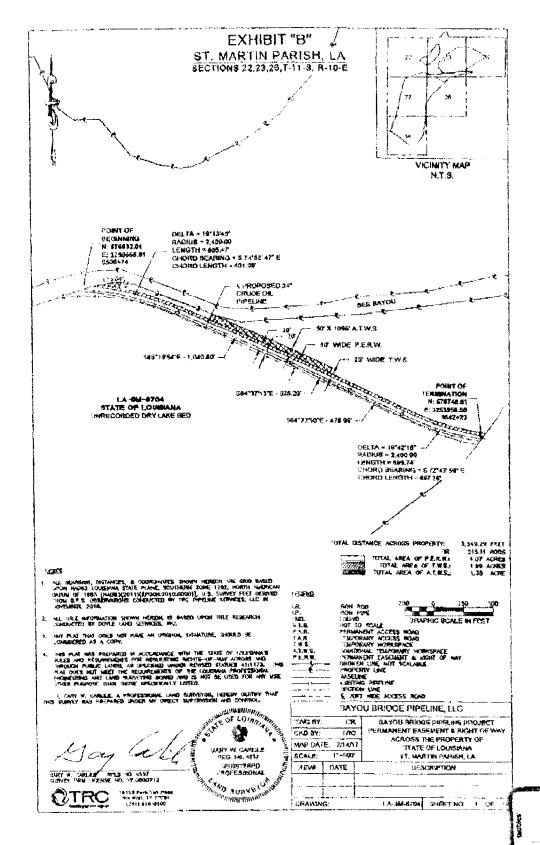

11.

The Pipeline route crosses the Property. Bayou Bridge seeks to expropriate a fifty foot (50°) wide permanent and perpetual right of way and servitude (the "Permanent Right of Way")

for the purpose of laying, constructing, maintaining, operating, altering, replacing, repairing, watering up, dewatering, changing the size of (with the same or smaller size pipeline), relocating within the Permanent Right of Way, abandoning and/or removing one (1) underground pipeline having a nominal diameter of twenty-four inches (24") or less, together with such above- or below-grade valves, fittings, meters, tie-overs, cathodic/corrosion protection, electrical interference mitigation, data acquisition and communications lines and devices, electric lines and devices, pipeline markers required by law, and other appurtenant facilities for the transmission of crude oil and all by-products and constituents thereof, under, upon, across, and through the Property, which is more particularly described and shown in Exhibit D. The Permanent Right of Way described in Exhibit D will be used for purposes of establishing, laying, constructing, reconstructing, installing, realigning, modifying, replacing, improving, adding, altering, substituting, operating, maintaining, accessing, inspecting, patrolling, protecting, repairing, changing the size of, relocating and changing the route of, abandoning in place and removing at will, in whole or in part, the Pipeline, and any and all necessary or useful appurtenances thereto, in a manner consistent with applicable laws and regulations. Bayou Bridge also seeks the right to select the exact location of the Pipeline within the Permanent Right of Way. Further, Bayou Bridge seeks the right to construct, maintain, and change slopes of cuts and fills to ensure proper lateral and subjacent support and drainage for the Pipeline. Bayou Bridge also seeks the right to have a right of entry and access in, to, through, on, over, under, and across the Permanent Right of Way for all purposes necessary and at all times convenient and necessary to exercise the rights granted to it. To the extent practicable, such ingress and egress should be exercised over the Permanent Right of Way or such roads or ways as may exist at the time of each particular exercise of Bayou Bridge's rights hereunder. The Permanent Right of Way sought by Bayou Bridge should extend to and include contiguous public roads and ways to the full extent of Defendants' interest therein for the purpose of ingress and egress to the Permanent Right of Way.

12.

Bayou Bridge also seeks to expropriate a temporary right of way and servitude (the "Temporary Right of Way") needed during construction and shown on Exhibit D: (a) temporary access roads (the "Temporary Access Road", whether one or more) to access the Temporary Work Space (as herein defined) and the Permanent Right of Way; and (b) temporary work space (the "Temporary Work Space") adjacent to and generally parallel with the Permanent Right of

Way for construction, operation and maintenance of the Pipeline. Bayou Bridge seeks the Temporary Access Road and Temporary Work Space for Bayou Bridge's exclusive use from the commencement of construction until six (6) months after the date the Pipeline is placed in service. However, if Bayou Bridge has completed its use of the Temporary Access Road and/or Temporary Work Space prior to the expiration of the six (6) month period and so states in writing, then the Temporary Access Road and/or Temporary Work Space shall immediately terminate. Bayou Bridge does not seek to acquire any interest in oil, gas, or other minerals.