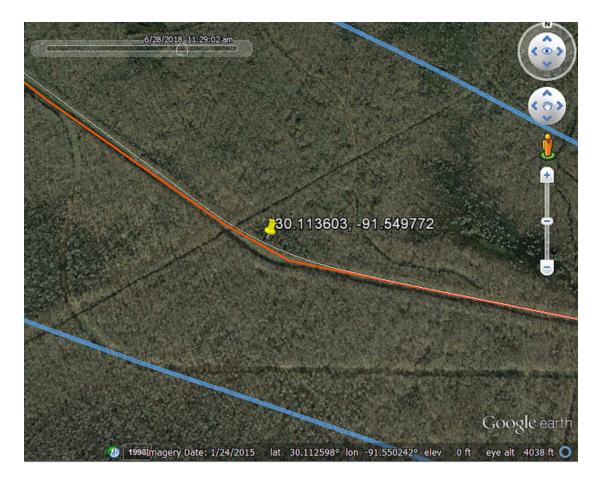

Permanent Easement Agreement, at 1.

- 13. Plaintiff believes that Bayou Bridge and/or its agents may have already commenced preconstruction and construction activities, including tree clearing and trenching, on the Property, despite not having an obtained consent or easement agreements from Plaintiff and his three siblings.
- During a monitoring flight on June 28, 2018, wetlands expert Scott Eustis with Gulf Restoration Network flew over the pipeline route across the Basin. Mr. Eustis observed that the majority of the pipeline right of way on the west side of the Atchafalaya Basin (the area between the Atchafalaya River and the West Atchafalaya Guide Levee), including all of the Buffalo Cove area and the Property at issue had been cleared of trees. Figure 1 below depicts a google map of Defendant's pipeline right of way (in red) as it crosses the Property.

Figure 1. This map, created by Scott Eustis of Gulf Restoration Network, depicts where the pipeline will cross the Property at issue in this matter. The pin and accompanying coordinates indicate the general location along the pipeline route on the Property shown in the photos depicted at *figures 2, 3, and 4* below.