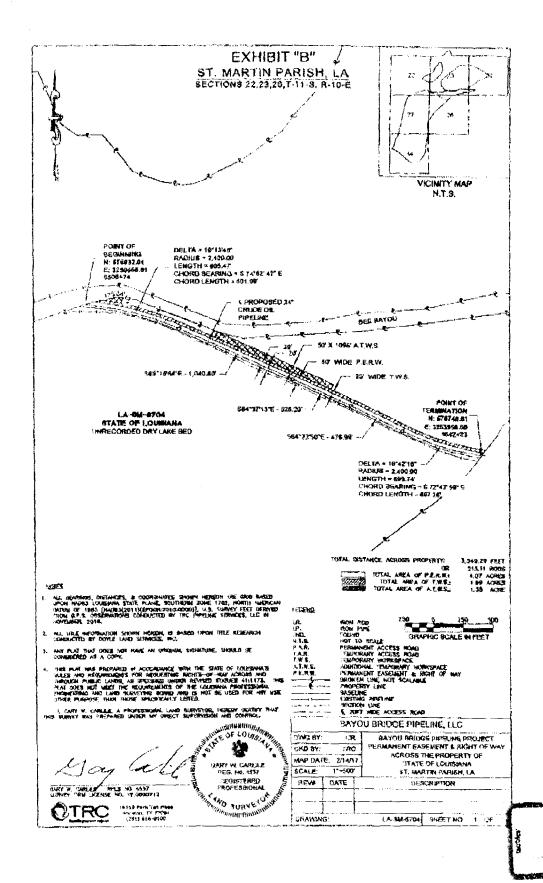

11.

The Pipeline route crosses the Property. Bayou Bridge seeks to expropriate a fifty foot (50°) wide permanent and perpetual right of way and servitude (the "Permanent Right of Way")

for the purpose of laying, constructing, maintaining, operating, altering, replacing, repairing, watering up, dewatering, changing the size of (with the same or smaller size pipeline), relocating within the Permanent Right of Way, abandoning and/or removing one (1) underground pipeline having a nominal diameter of twenty-four inches (24") or less, together with such above- or below-grade valves, fittings, meters, tie-overs, cathodic/corrosion protection, electrical interference mitigation, data acquisition and communications lines and devices, electric lines and devices, pipeline markers required by law, and other appurtenant facilities for the transmission of crude oil and all by-products and constituents thereof, under, upon, across, and through the Property, which is more particularly described and shown in Exhibit D. The Permanent Right of Way described in Exhibit D will be used for purposes of establishing, laying, constructing, reconstructing, installing, realigning, modifying, replacing, improving, adding, altering, substituting, operating, maintaining, accessing, inspecting, patrolling, protecting, repairing, changing the size of, relocating and changing the route of, abandoning in place and removing at will, in whole or in part, the Pipeline, and any and all necessary or useful appurtenances thereto, in a manner consistent with applicable laws and regulations. Bayou Bridge also seeks the right to select the exact location of the Pipeline within the Permanent Right of Way. Further, Bayou Bridge seeks the right to construct, maintain, and change slopes of cuts and fills to ensure proper lateral and subjacent support and drainage for the Pipeline. Bayou Bridge also seeks the right to have a right of entry and access in, to, through, on, over, under, and across the Permanent Right of Way for all purposes necessary and at all times convenient and necessary to exercise the rights granted to it. To the extent practicable, such ingress and egress should be exercised over the Permanent Right of Way or such roads or ways as may exist at the time of each particular exercise of Bayou Bridge's rights hereunder. The Permanent Right of Way sought by Bayou Bridge should extend to and include contiguous public roads and ways to the full extent of Defendants' interest therein for the purpose of ingress and egress to the Permanent Right of Way.

12.

Bayou Bridge also seeks to expropriate a temporary right of way and servitude (the "Temporary Right of Way") needed during construction and shown on Exhibit D: (a) temporary access roads (the "Temporary Access Road", whether one or more) to access the Temporary Work Space (as herein defined) and the Permanent Right of Way; and (b) temporary work space (the "Temporary Work Space") adjacent to and generally parallel with the Permanent Right of

Way for construction, operation and maintenance of the Pipeline. Bayou Bridge seeks the Temporary Access Road and Temporary Work Space for Bayou Bridge's exclusive use from the commencement of construction until six (6) months after the date the Pipeline is placed in service. However, if Bayou Bridge has completed its use of the Temporary Access Road and/or Temporary Work Space prior to the expiration of the six (6) month period and so states in writing, then the Temporary Access Road and/or Temporary Work Space shall immediately terminate. Bayou Bridge does not seek to acquire any interest in oil, gas, or other minerals.