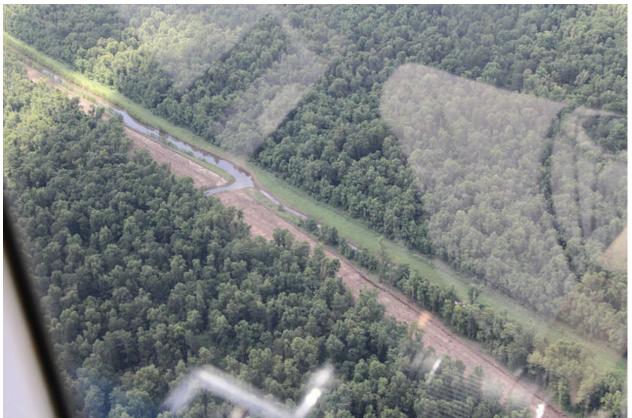

Figure 2 below is an aerial-view photograph of the Property depicting an area that has been cleared of surrounding trees. This cleared-area aligns with the proposed pipeline right of way across the Property. During the monitoring flight on June 28, 2018, Mr. Eustis observed no equipment related to clearing or construction on the Property, but rather the lack of trees along the proposed route for the pipeline indicates that the area has been cleared. On a previous monitoring flight on April 17, 2018, Mr. Eustis observed that the pipeline's route across the property had not yet been cleared.

Figure 2. This photo was taken by Scott Eustis of Gulf Restoration Network during a monitoring flight on June 28, 2018. This photo depicts the pipeline right of way as it crosses the Property. As seen in the photo, the right of way has been cleared of trees.