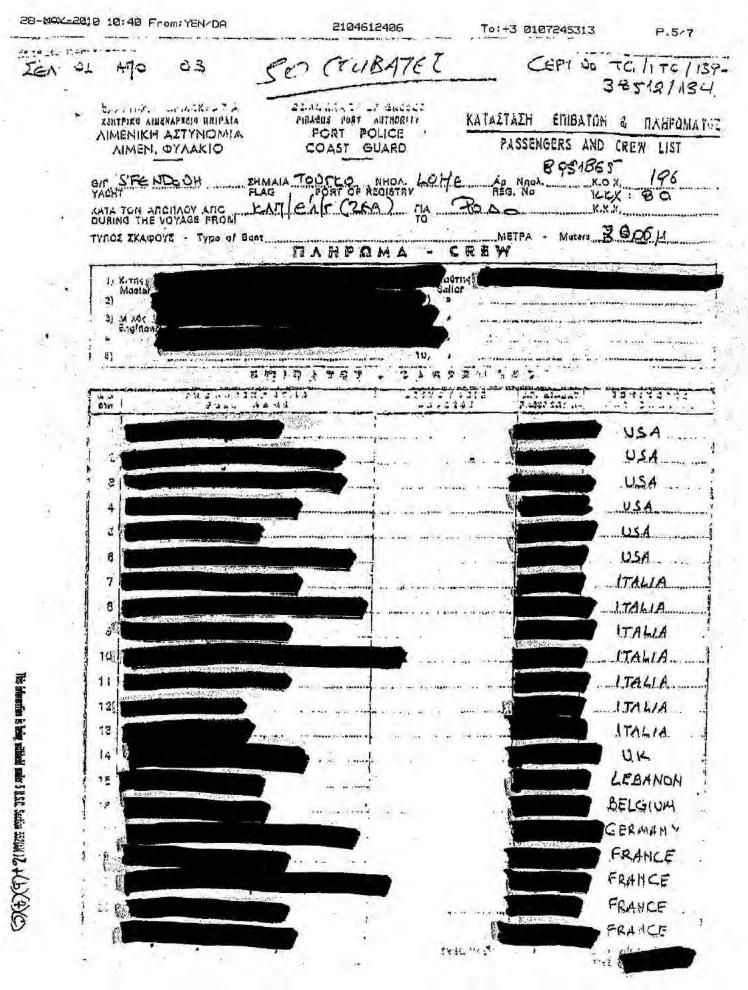

The CHALLENGER I was boarded by the Greek General Directorate of Customs and Excise on April 26, 2010 (page six and seven of the Custom Form attached in the documents section of this activity). Mr. **Construction** was identified on the Cyprus Transit Log. **Construction** (UK) was identified as the Master. The Passenger and Crew List identified four crewmen however none were US citizens. At least three of the passengers were US citizens. The rest of the passengers were a mix of nationalities including German, British, Canadian and Brazillan.