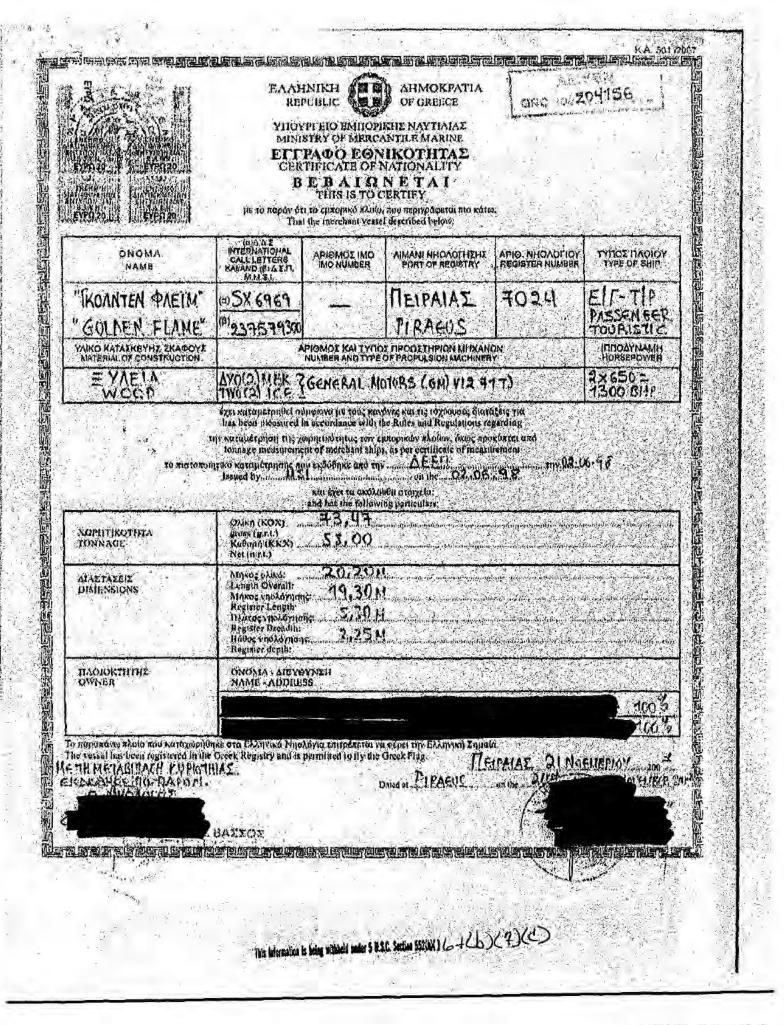

# Narrative Summary:

The M/V CHALLEGER I [aka SAMOUD (Arabic for Steadfast)] is the former Greek registered M/V GOLDEN FLAME. Its Greek registration number was 7024 and it was owned by the standard standard of Marinos, the standard standa

# Certifies that:

As it arises from its kept Books of Register Coast Guard for A' class vessels of the Piraeus Port, the registered under scrial number 7024 passenger/ touristic vessel "GOLDEN FLAME", G. R. T. 73,47, N. R. T. 58,00, and Call Sign SX 6969, was deleted on 23-03-2010 (March 23<sup>rd</sup> 2010) from the Ships Register of our Scotion, due to its sale to the foreign company "WESTERN MEDITERRANEAN TRIPS LIMITED UTABILITY COMPANY", with registered offices in DELAWARE, U. S. A. On its deletion day, the vessel was in BALTSAVIAS Georgios of Marinos ownership, and was free of any encumbrances. Piraéus, March Twenty Third Two Thousand and Ten. (23-10-2010).

# Πιστοποιεί ότι:

Οπως προκύπτει από τα τηρούμενα σε αυτό Νηρλόγια ΑΠ κλασης Α΄ του Αμιένα Παίραιά το Ε/Γ\*Γ/Ρ "**ΓΚΟΑΝΤΕΝ ΦΑΕΙΜ**" που έχει σγγραφεί μα αριθμό 7024 ολικής χωρητικότητας κόρων 73,47 και καθαρής χωρητικότητας κόρων 58,00 Διεθνούς Διακριτικού Σήματος SX 6969 διαγραφηκε την 23-03-2010 από τα Νησλόγια Υπηρεσίας μας λόγω πωλησής του στην αλλοδαπή σταιρεία "WESTERN MEDITHRRANEAN TRIPS LIMITED LIABILITY COMPANY" με έδρω το DULAWARE των Η.Π.Α. Κατά την πμερομηνία δαιγραφής του ανήκε στον ΜΠΑΑΤΣΑΒΙΑ Γκόργιο του Μαρίνου και δεν έφερε καινένα βάρος. Πειραιάς, Είκοσι Τρεις Μάρτίου Δύο Χιλιάδιες Δάκα (23-03-2010).