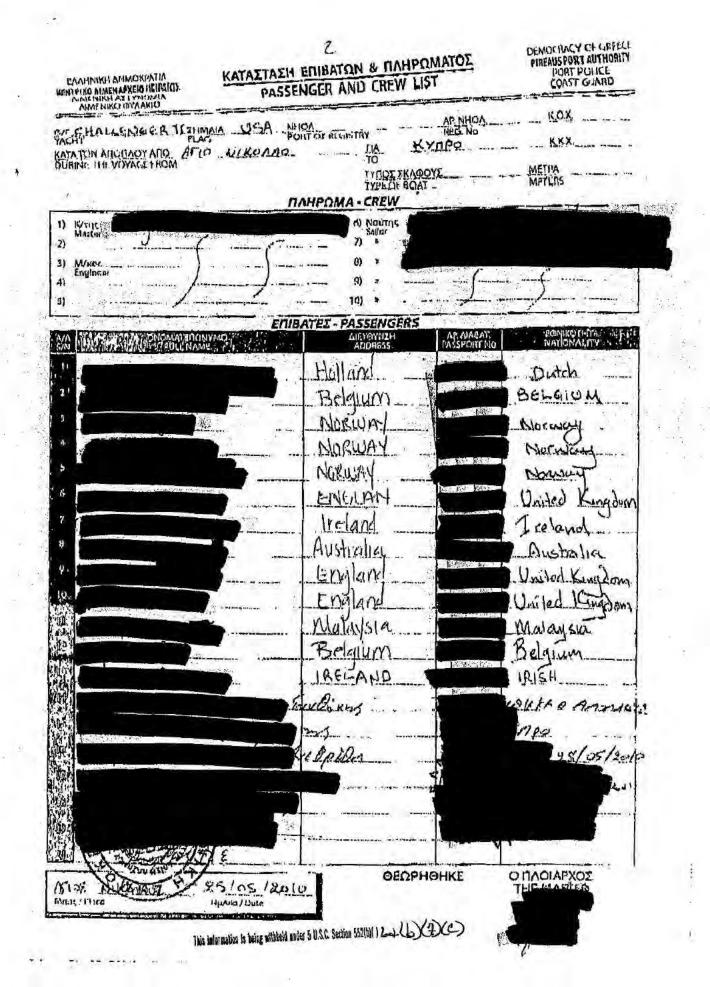

The CHALLENGER I was boarded by the Greek General Directorate of Customs and Excise on April 26, 2010 (page six and seven of the Custom Form attached in the documents section of this activity). Mr. **Construction** was identified on the Cyprus Transit Log. **Construction** (UK) was identified as the Master. The Passenger and Crew List identified four crewmen however none were US citizens. At least three of the passengers were US citizens. The rest of the passengers were a mix of nationalities including German, British, Canadian and Brazillan.