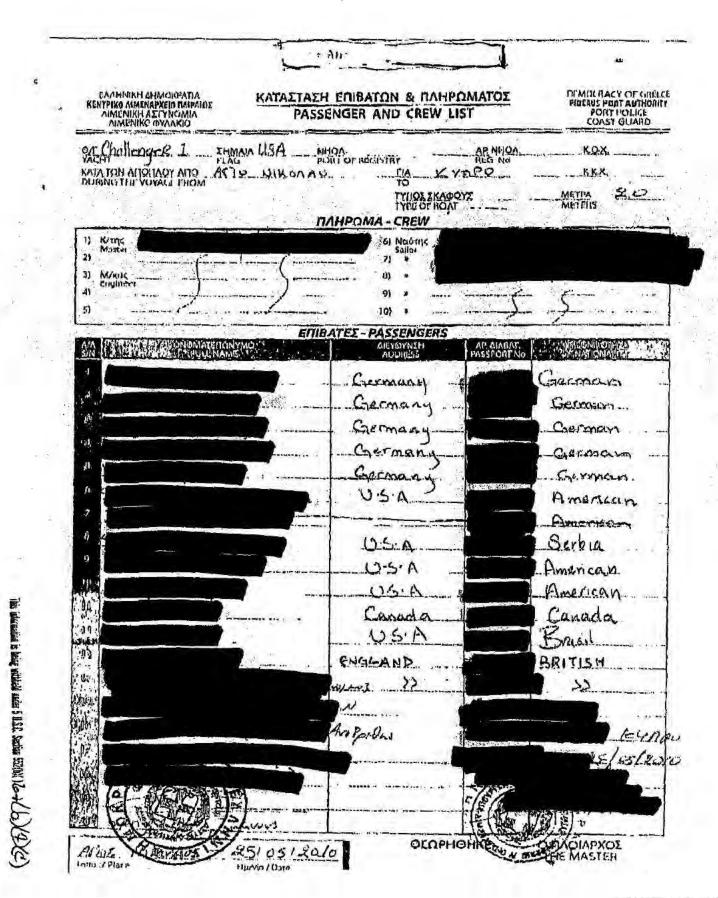

The CHALLENGER I was boarded by the Greek General Directorate of Customs and Excise on April 26, 2010 (page six and seven of the Custom Form attached in the documents section of this activity). Mr. **Construction** was identified on the Cyprus Transit Log. **Construction** (UK) was identified as the Master. The Passenger and Crew List identified four crewmen however none were US citizens. At least three of the passengers were US citizens. The rest of the passengers were a mix of nationalities including German, British, Canadian and Brazillan.