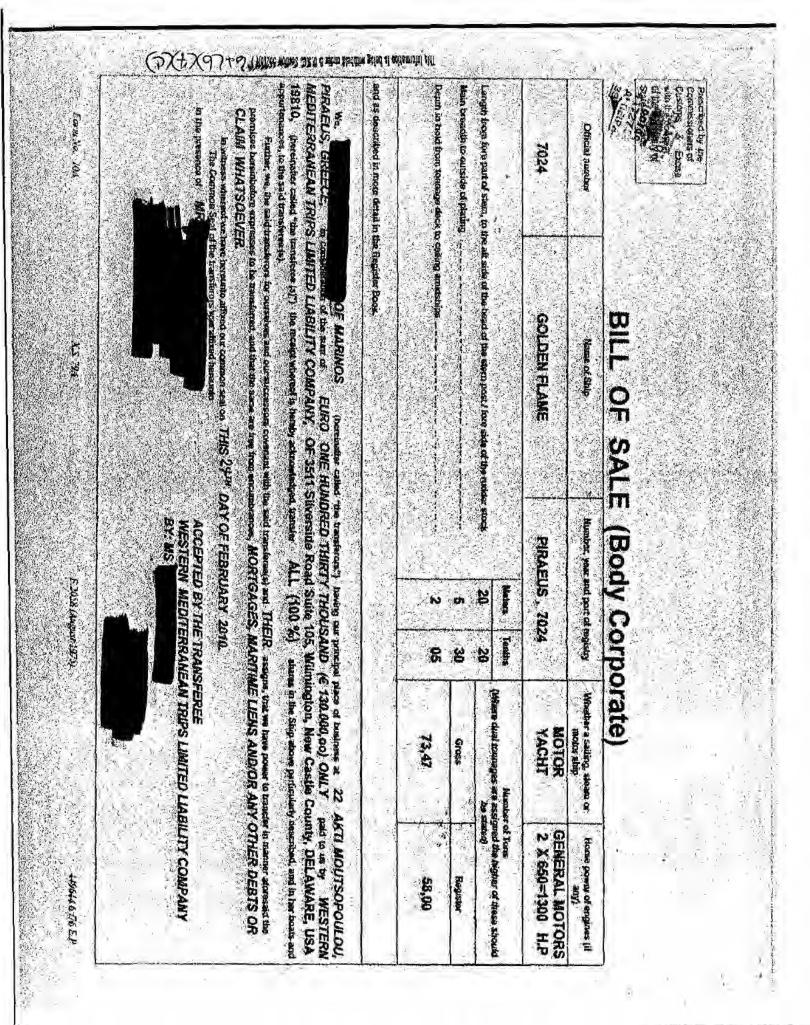

The vessel was sold to Western Mediterranean Trips (WMT) LLC on February 24, 2010 for 130,000 euro. Ms accepted the vessel on behalf of WMT. Ms. (Mathematication) was an Australian school teacher, a human rights activist and an organizer for the Free Gaza Movement (FGM) (www.freegaza.org).

# Certifies that:

As it arises from its kept Books of Register Coast Guard for A' class vessels of the Piraeus Port, the registered under scrial number 7024 passenger/ touristic vessel "GOLDEN FLAME", G. R. T. 73,47, N. R. T. 58,00, and Call Sign SX 6969, was deleted on 23-03-2010 (March 23<sup>rd</sup> 2010) from the Ships Register of our Scotion, due to its sale to the foreign company "WESTERN MEDITERRANEAN TRIPS LIMITED UTABILITY COMPANY", with registered offices in DELAWARE, U. S. A. On its deletion day, the vessel was in BALTSAVIAS Georgios of Marinos ownership, and was free of any encumbrances. Piraéus, March Twenty Third Two Thousand and Ten. (23-10-2010).