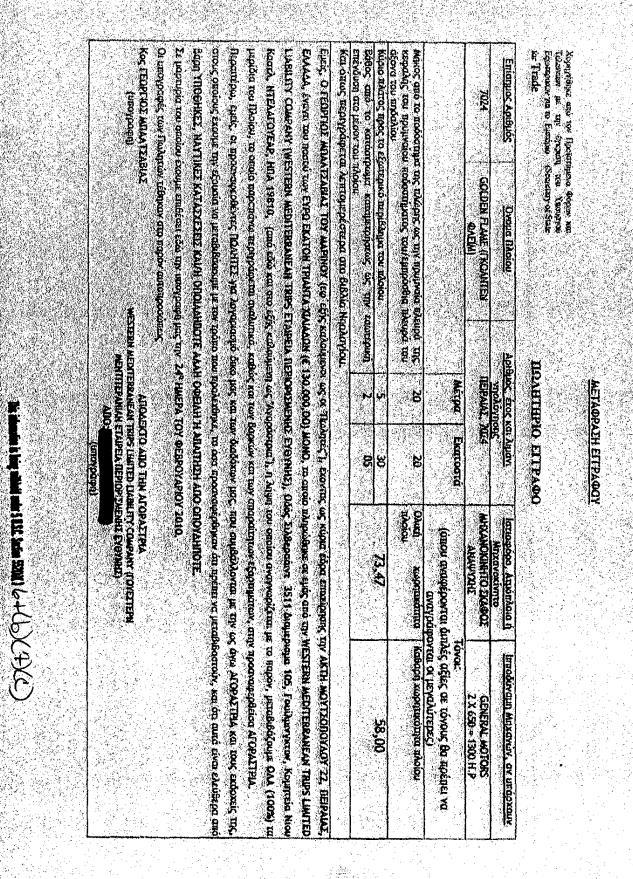

# Certifies that:

As it arises from its kept Books of Register Coast Guard for A' class vessels of the Piraeus Port, the registered under scrial number 7024 passenger/ touristic vessel "GOLDEN FLAME", G. R. T. 73,47, N. R. T. 58,00, and Call Sign SX 6969, was deleted on 23-03-2010 (March 23<sup>rd</sup> 2010) from the Ships Register of our Scotion, due to its sale to the foreign company "WESTERN MEDITERRANEAN TRIPS LIMITED UTABILITY COMPANY", with registered offices in DELAWARE, U. S. A. On its deletion day, the vessel was in BALTSAVIAS Georgios of Marinos ownership, and was free of any encumbrances. Piraéus, March Twenty Third Two Thousand and Ten. (23-10-2010).

# Πιστοποιεί ότι:

Οπως προκύπτει από τα τηρούμενα σε αυτό Νηρλόγια ΑΠ κλασης Α΄ του Αμιένα Παίραιά το Ε/Γ\*Γ/Ρ "**ΓΚΟΑΝΤΕΝ ΦΑΕΙΜ**" που έχει σγγραφεί μα αριθμό 7024 ολικής χωρητικότητας κόρων 73,47 και καθαρής χωρητικότητας κόρων 58,00 Διεθνούς Διακριτικού Σήματος SX 6969 διαγραφηκε την 23-03-2010 από τα Νησλόγια Υπηρεσίας μας λόγω πωλησής του στην αλλοδαπή σταιρεία "WESTERN MEDITHRRANEAN TRIPS LIMITED LIABILITY COMPANY" με έδρω το DULAWARE των Η.Π.Α. Κατά την πμερομηνία δαιγραφής του ανήκε στον ΜΠΑΑΤΣΑΒΙΑ Γκόργιο του Μαρίνου και δεν έφερε καινένα βάρος. Πειραιάς, Είκοσι Τρεις Μάρτίου Δύο Χιλιάδιες Δάκα (23-03-2010).