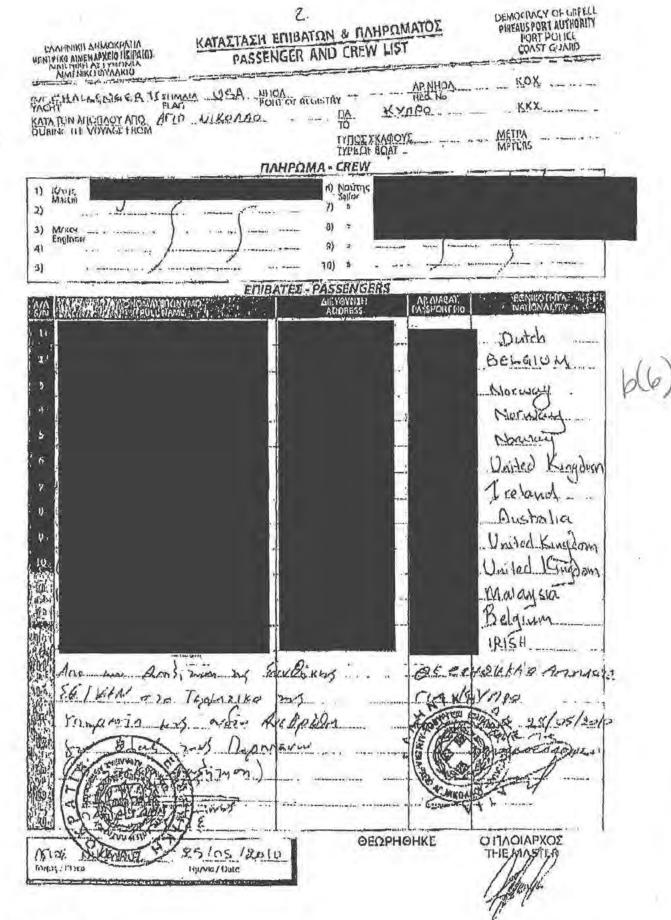

The CHALLENGER I was boarded by the Greek General Directorate of Customs and Excise on April 26, 2010 (page six and seven of the Custom Form attached in the documents section of this activity). Mr. **Construction** was identified on the Cyprus Transit Log. **Construction** (UK) was identified as the Master. The Passenger and Crew List identified four crewmen however none were US citizens. At least three of the passengers were US citizens. The rest of the passengers were a mix of nationalities including German, British, Canadian and Brazillan.