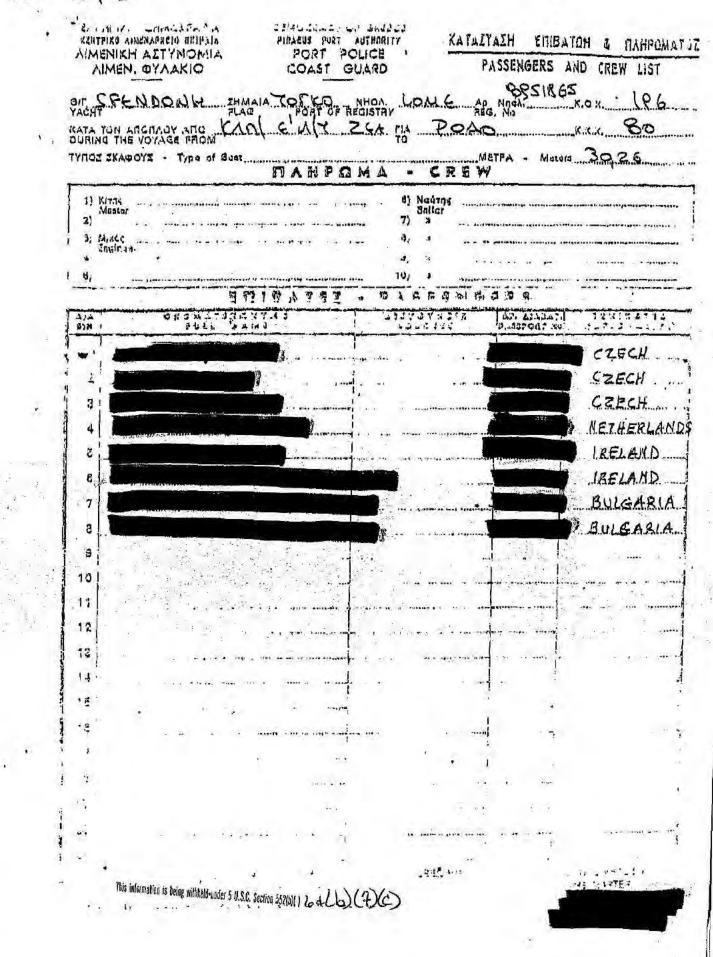

The CHALLENGER I was boarded by the Greek General Directorate of Customs and Excise on April 26, 2010 (page six and seven of the Custom Form attached in the documents section of this activity). Mr. **Construction** was identified on the Cyprus Transit Log. **Construction** (UK) was identified as the Master. The Passenger and Crew List identified four crewmen however none were US citizens. At least three of the passengers were US citizens. The rest of the passengers were a mix of nationalities including German, British, Canadian and Brazillan.