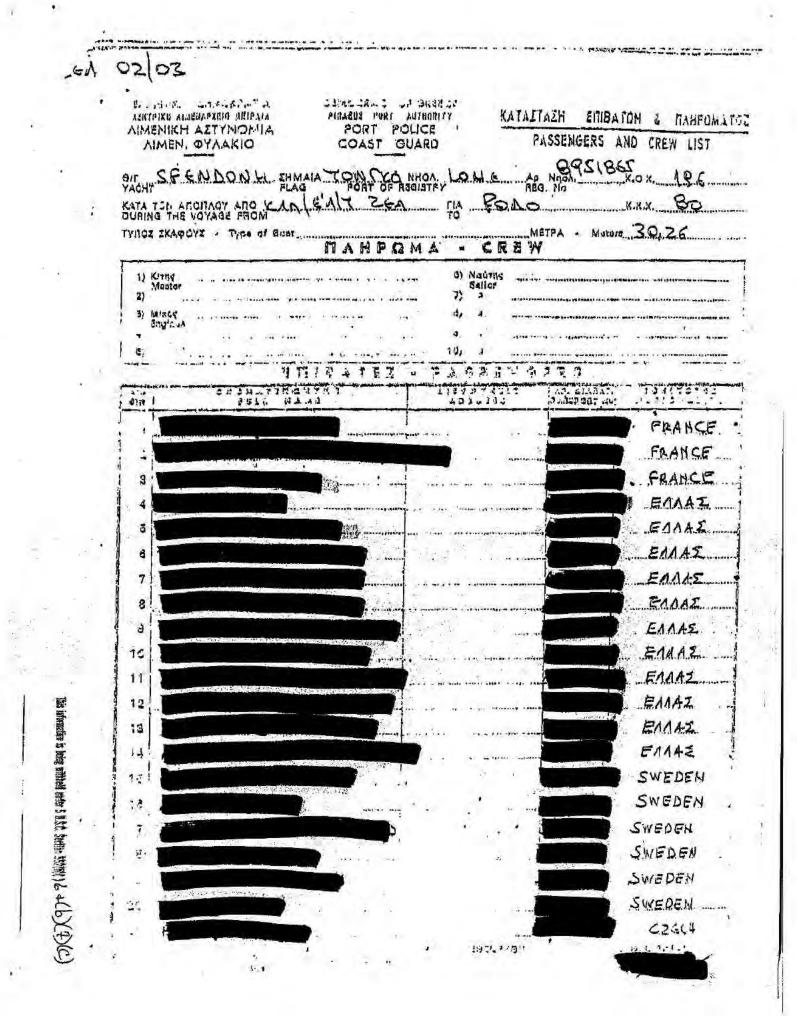

The CHALLENGER I was boarded by the Greek General Directorate of Customs and Excise on April 26, 2010 (page six and seven of the Custom Form attached in the documents section of this activity). Mr. **Construction** was identified on the Cyprus Transit Log. **Construction** (UK) was identified as the Master. The Passenger and Crew List identified four crewmen however none were US citizens. At least three of the passengers were US citizens. The rest of the passengers were a mix of nationalities including German, British, Canadian and Brazillan.